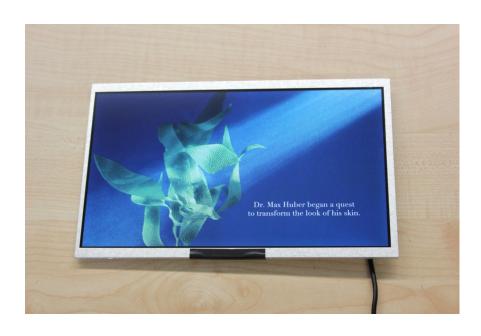

## 10.1" LCD Module with Mediaplayer

The slim 10.1" LCD module plays video clips in endless mode when switched on. The video files stored on the internal memory can be exchanged via mini-USB interface. Power is supplied through the same interface. An additional micro USB interface enables new files to be copied automatically during operation. Battery operation via the mini USB interface with a power bank is possible: a charge from a 10,000 mAh power bank lasts for approx. 15 hours. There is a soldering point on the back for an external loudspeaker. The power supply unit (100-240 VAC) and a USB cable are included in the scope of delivery.

Applications: video art, sales promotion, counter display, visitor guidance, price tags, etc.

Part Number CRY-MC-1015-KIT

**Picture Size** 10.1" (223 x 125 mm)

Videoformat 16:9

**Resolution** 1024 x 600 Pixel

Brightness 400 cd/m2

Viewing Angle H 170° / V 170°

**Video Format** MP4 (1920x1080)

USB Interface Mini USB / Micro USB

Internal Memory 2 GB

Power Voltage 5 VDC via Mini-USB

**Dimensions** 235 x 143 x 10 mm W/H/D