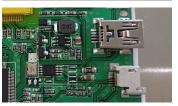

## 10.1" LCD Module with Mediaplayer

The slim 10.1" LCD module plays video clips in endless mode when switched on. The video files stored on the internal memory can be exchanged via mini-USB interface. Power is supplied through the same interface. An additional micro USB interface enables new files to be copied automatically during operation. Battery operation via the mini USB interface with a power bank is possible: a charge from a 10,000 mAh power bank lasts for approx. 15 hours. There is a soldering point on the back for an external loudspeaker. The power supply unit (100-240 VAC) and a USB cable are included in the scope of delivery.